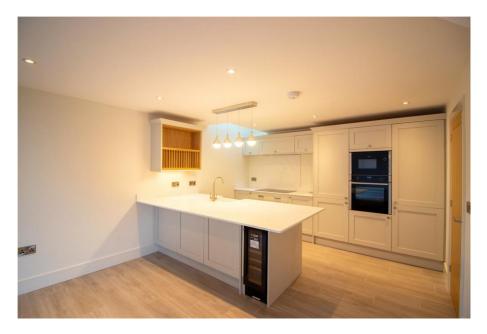

## 7 Blackbird Crescent, Edwalton, NG12 4JN

EPC RATING B 82/86. Offering all the credentials of a brand-new build, but with the character and charm of a barn conversion is this newly completed home in sought after Edwalton. The property offers flexible accommodation that will suit a variety of buyers including downsizers looking for single storey accommodation offering a downstairs bedroom with an en-suite shower room. The accommodation consists of entrance hall, large high specification kitchen diner which is open plan to a generous sized living room with bi-fold doors onto a patio and private garden. Downstairs WC. Upstairs there is a further en-suite bathroom, bedroom three and a shower room. To the side is private parking for two cars with side gate access to a landscaped garden. This unique offering in a lovely, quiet cul-de-sac location will appeal to a variety of buyers and viewing is highly recommended. 6 year build warranty.

## **Accommodation & Amenities**

- B RATING HOME Incredibly Energy Efficient 82/86
- Three Bedroom Newly Completed Barn Conversion
- High Spec. Kitchen Diner with Large Living Room
- Flexible Accommodation 2 Reception Rooms or Downstairs Bedroom
- Two En-suite Bedrooms, Bedroom 3 & Bathroom
- Underfloor Gas Central Heating to Ground Floor
- Highly Regarded Edwalton Location on the Prestigious "The Hall" Development
- Two Off Street Parking Spaces
- Manageable & Private Landscaped Garden
- 6 Year Build Warranty