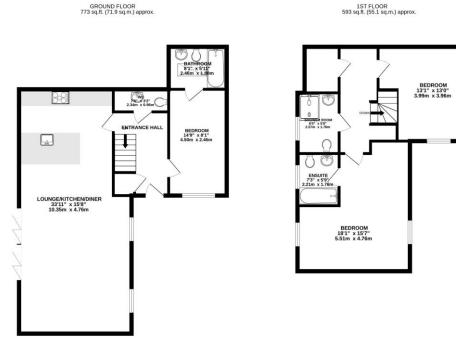

oom, bedroom three and a shower room. To the side is private parking for two cars with side gate access to a landscaped garden. This unique offering in a lovely, quiet cul-de-sac location will appeal to a variety of buyers and viewing is highly recommended. 6 year build warranty.

## **Accommodation & Amenities**

- B RATING HOME Incredibly Energy Efficient 82/86
- Three Bedroom Newly Completed Barn Conversion
- High Spec. Kitchen Diner with Large Living Room
- Flexible Accommodation 2 Reception Rooms or Downstairs Bedroom
- Two En-suite Bedrooms, Bedroom 3 & Bathroom
- Underfloor Gas Central Heating to Ground Floor
- Highly Regarded Edwalton Location on the Prestigious "The Hall" Development
- Two Off Street Parking Spaces
- Manageable & Private Landscaped Garden
- 6 Year Build Warranty



TOTAL FLOOR AREA: 1366 sq.ft. (126.9 sq.m.) approx