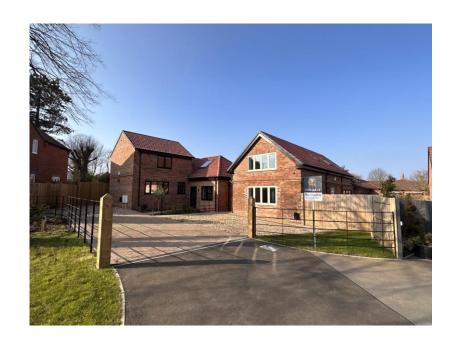

## 7 Blackbird Crescent, Edwalton, NG12 4JN

EPC RATING B 82/86. Offering all the credentials of a brand-new build, but with the character and charm of a barn conversion is this newly completed home in sought after Edwalton. The property offers flexible accommodation that will suit a variety of buyers including downsizers looking for single storey accommodation offering a downstairs bedroom with an en-suite shower room. The accommodation consists of entrance hall, large high specification kitchen diner which is open plan to a generous sized living room with bi-fold doors onto a patio and private garden. Downstairs WC. Upstairs there is a further en-suite bathroom, bedroom three and a shower room. To the side is private parking for two cars with side gate access to a landscaped garden. This unique offering in a lovely, quiet cul-de-sac location will appeal to a variety of buyers and viewing is highly recommended. 6 year build warranty.

## **Accommodation & Amenities**

- B RATING HOME Incredibly Energy Efficient 82/86
- Three Bedroom Newly Completed Barn Conversion
- High Spec. Kitchen Diner with Large Living Room
- Flexible Accommodation 2 Reception Rooms or Downstairs Bedroom
- Two En-suite Bedrooms, Bedroom 3 & Bathroom
- Underfloor Gas Central Heating to Ground Floor
- Highly Regarded Edwalton Location on the Prestigious "The Hall" Development
- Two Off Street Parking Spaces
- Manageable & Private Landscaped Garden
- 6 Year Build Warranty