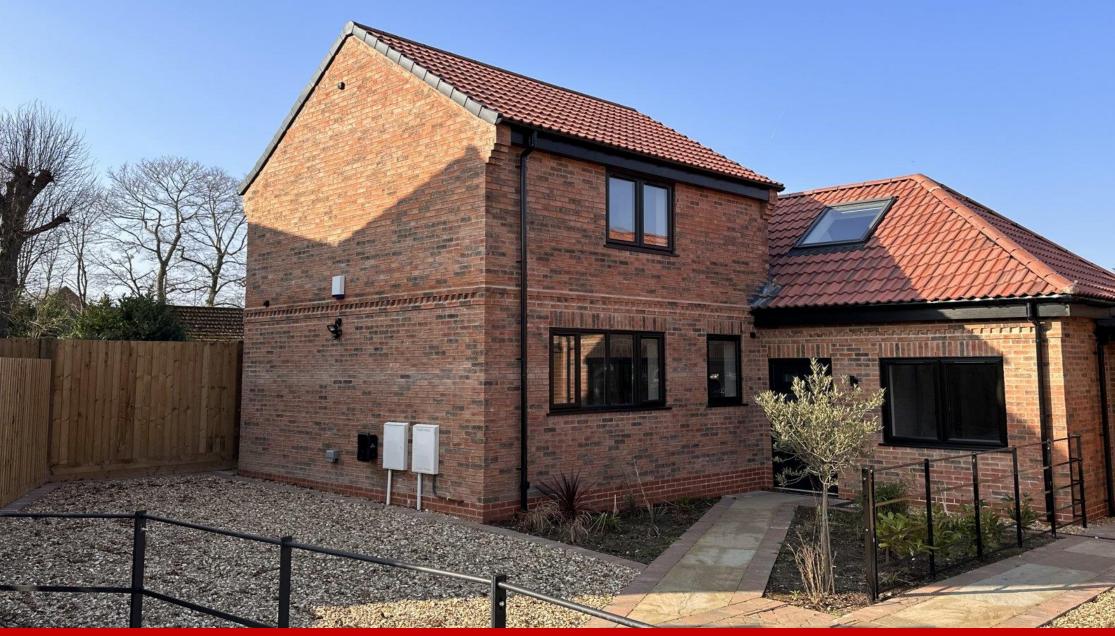

## 7 Blackbird Crescent, Edwalton, NG12 4JN

EPC RATING B 82/86. Offering all the credentials of a brand-new build, but with the character and charm of a barn conversion is this newly completed home in sought after Edwalton. The property offers flexible accommodation that will suit a variety of buyers including downsizers looking for single storey accommodation offering a downstairs bedroom with an en-suite shower room. The accommodation consists of entrance hall, large high specification kitchen diner which is open plan to a generous sized living room with bi-fold doors onto a patio and private garden. Downstairs WC. Upstairs there is a further en-suite bathroom, bedroom three and a shower room. To the side is private parking for two cars with side gate access to a landscaped garden. This unique offering in a lovely, quiet cul-de-sac location will appeal to a variety of buyers and viewing is highly recommended. 6 year build warranty.