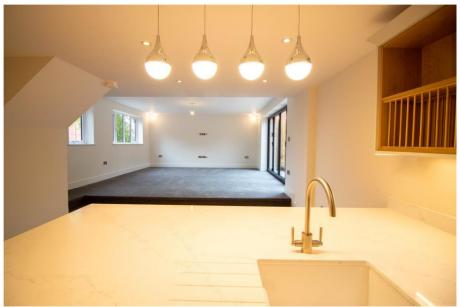

## 7 Blackbird Crescent, Edwalton, NG12 4JN

EPC RATING B 82/86. Offering all the credentials of a brand-new build, but with the character and charm of a barn conversion is this newly completed home in sought after Edwalton. The property offers flexible accommodation that will suit a variety of buyers including downsizers looking for single storey accommodation offering a downstairs bedroom with an en-suite shower room. The accommodation consists of entrance hall, large high specification kitchen diner which is open plan to a generous sized living room with bi-fold doors onto a patio and private garden. Downstairs WC. Upstairs there is a further en-suite bathroom, bedroom three and a shower room. To the side is private parking for two cars with side gate access to a landscaped garden. This unique offering in a lovely, quiet cul-de-sac location will appeal to a variety of buyers and viewing is highly recommended. 6 year build warranty.