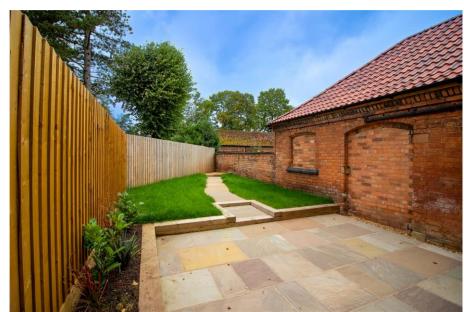

## 7 Blackbird Crescent, Edwalton, NG12 4JN

EPC RATING B 82/86. Offering all the credentials of a brand-new build, but with the character and charm of a barn conversion is this newly completed home in sought after Edwalton. The property offers flexible accommodation that will suit a variety of buyers including downsizers looking for single storey accommodation offering a downstairs bedroom with an en-suite shower room. The accommodation consists of entrance hall, large high specification kitchen diner which is open plan to a generous sized living room with bi-fold doors onto a patio and private garden. Downstairs WC. Upstairs there is a further en-suite bathroom, bedroom three and a shower room. To the side is private parking for two cars with side gate access to a landscaped garden. This unique offering in a lovely, quiet cul-de-sac location will appeal to a variety of buyers and viewing is highly recommended. 6 year build warranty.

## **Accommodation & Amenities**

- B RATING HOME Incredibly Energy Efficient 82/86
- Three Bedroom Newly Completed Barn Conversion
- High Spec. Kitchen Diner with Large Living Room
- Flexible Accommodation 2 Reception Rooms or Downstairs Bedroom
- Two En-suite Bedrooms, Bedroom 3 & Bathroom
- Underfloor Gas Central Heating to Ground Floor
- Highly Regarded Edwalton Location on the Prestigious "The Hall" Development
- Two Off Street Parking Spaces
- Manageable & Private Landscaped Garden
- 6 Year Build Warranty